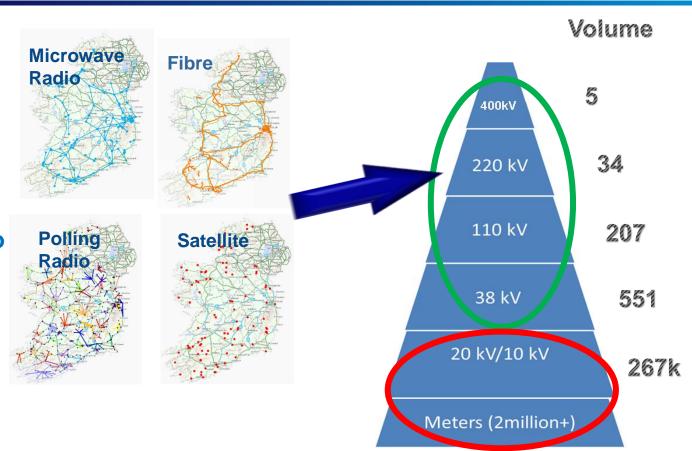

## **Fixed Networks**

Optical Fibre

### **Wireless Networks**

- Microwave Radio
- Polling Radio
- Satellite
- 3<sup>rd</sup> Party Mobile