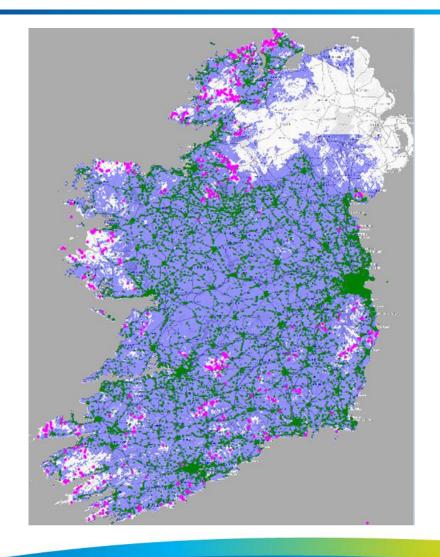

## Q3 2022-2025

Network roll out.
Initially 90 high sites and approx. 15-20k
CPEs

External Stakeholder engagement

Q1-Q2 2020

Tendering exercise. Verification Stage Q1 2022

Q4 2020 - Q1 2022