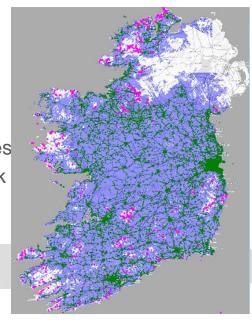

## Q3 2022-2025

Network roll out.
Initially 90 high sites and approx. 15-20k
CPEs

External Stakeholder engagement

Q1-Q2 2020

Tendering exercise. Verification Stage Q1 2022

Q4 2020 - Q1 2022